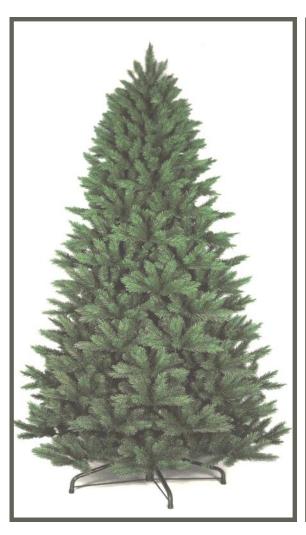

## Set the mood with Seed Lights....

available in various lengths & bulb colours.

**Liberty Pine Trees....** a favourite with interior designers nationwide. Our Liberty Pine collection has a dense pine needle, each tree is lavished in thousands of needles giving a realistic full effect. The branches are hinged. Available from 5f-9ft in height and in either a contemporary full shape or a modern slim line version.