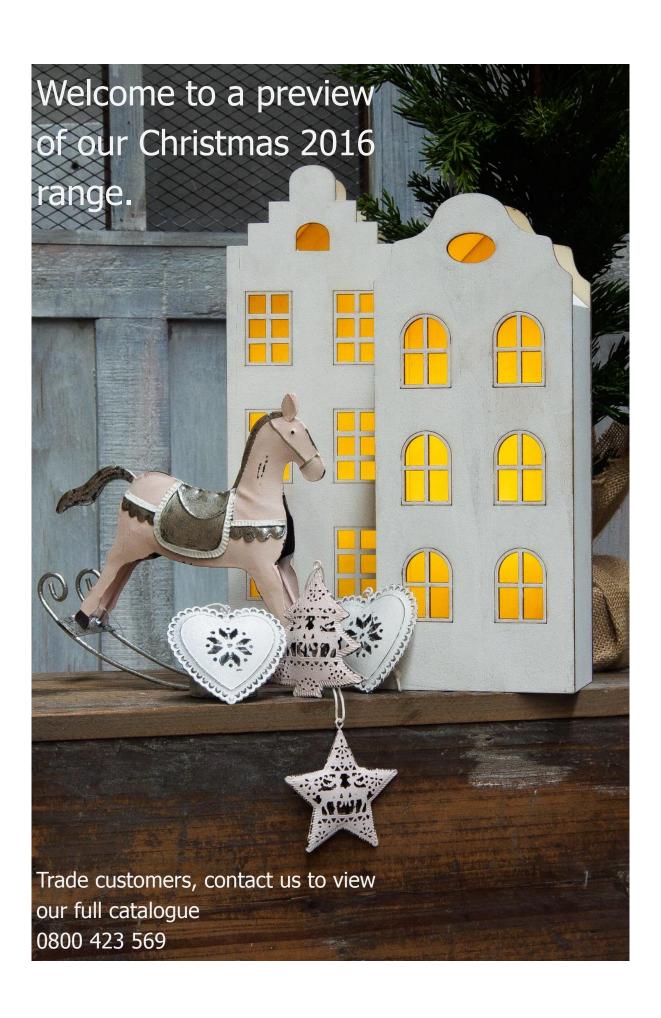

Summer House.....naturals mixed with blue hues.... creating a relaxed beach vibe......

White Porcelain......festive pieces, adding a touch of Christmas....

Scandi inspired......Christmas décor Red, White & Grey....