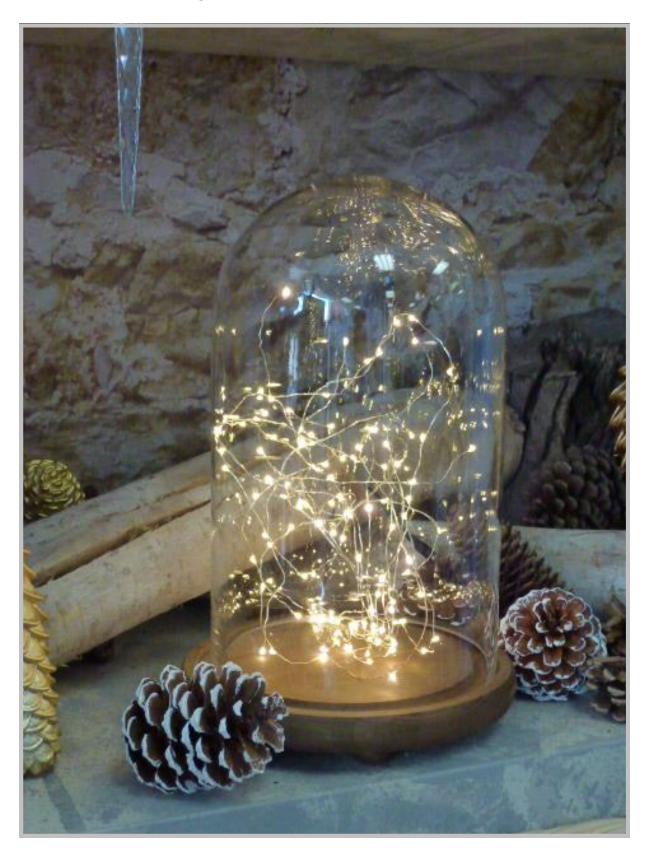

## Set the mood with Seed Lights....

available in various lengths & bulb colours.

**Liberty Pine Trees....** a favourite with interior designers nationwide. Our Liberty Pine collection has a dense pine needle, each tree is lavished in thousands of needles giving a realistic full effect. The branches are hinged. Available from 5f-9ft in height and in either a contemporary full shape or a modern slim line version.