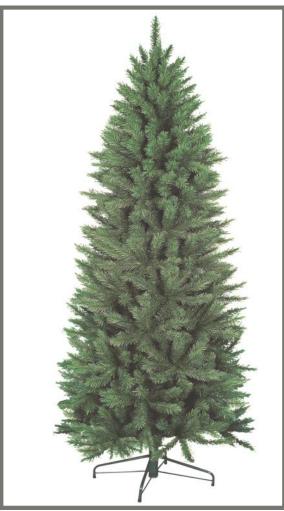

## Set the mood with Seed Lights....

available in various lengths & bulb colours.

**Liberty Pine Trees....** a favourite with interior designers nationwide. Our Liberty Pine collection has a dense pine needle, each tree is lavished in thousands of needles giving a realistic full effect. The branches are hinged. Available from 5f-9ft in height and in either a contemporary full shape or a modern slim line version.